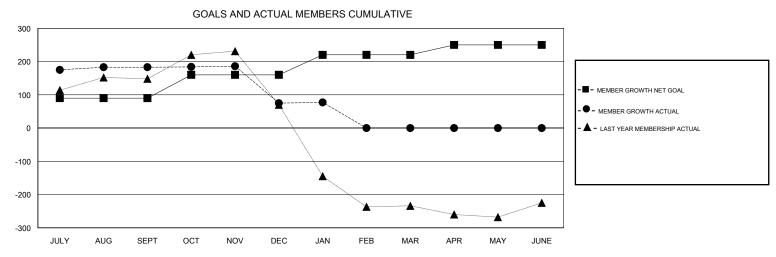

## N S SANKAR **LOCATION INDIA GMT CA** Clubs Members RESULTS FOR 2018-2019 RESULTS FOR 2018-2019 NEW CLUB GOAL NEW CLUBS DROPPED CLUBS MEMBER GROWTH NET MEMBER GROWTH DROPPED QUARTER QUARTER GOAL ACTUAL MEMBERS ACTUAL (including transfers) 8 0 90 198 13 JULY/AUG/SEPT JULY/AUG/SEPT 70 3 111